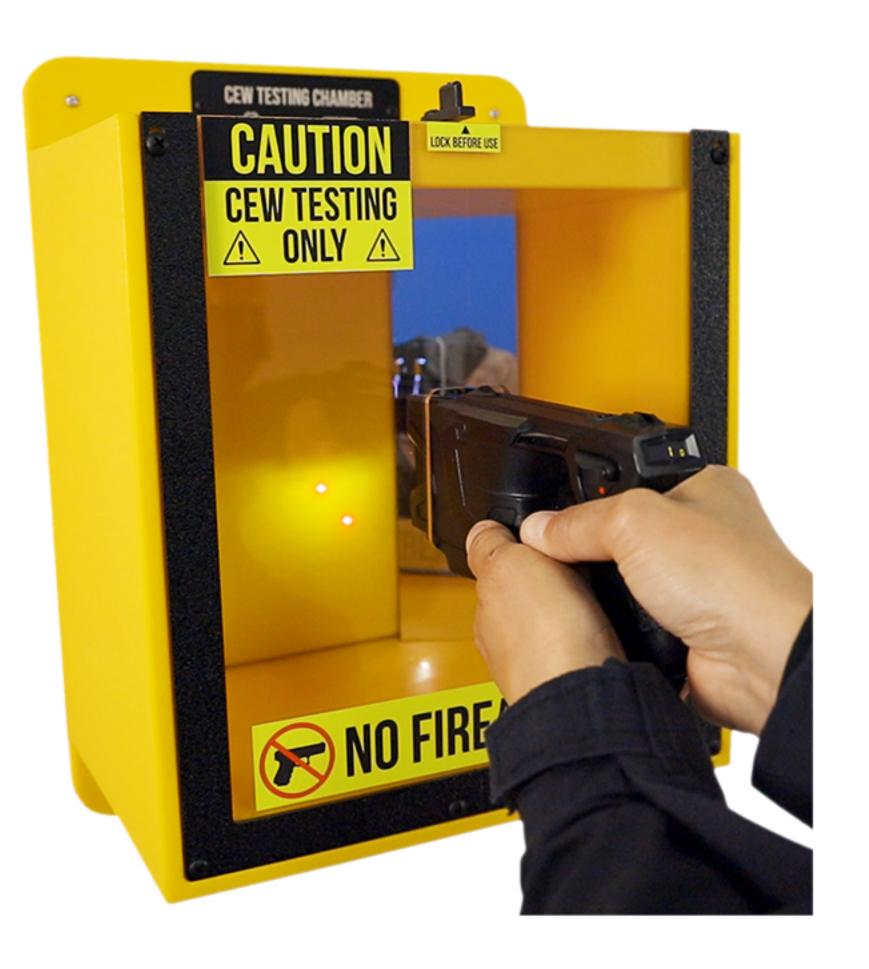

## **NEXT GENERATION CEW SAFETY**

The CEW Testing Chamber was carefully designed for the safety of the user while providing an indispensable and functional testing method.

- Probes from accidental discharges are captured and contained within the testing chamber
- The chamber decreases decibel ouput by over 50%, reducing distruptions to other staff during monthly downloads.
- The operator can visually see the arcing during testing without needing to look directly at the CEW, protecting the user.

#### CONTAINED ACCIDENTAL DISCHARGE

THE RISK OF INJURY DURING REQUIRED DAILY TESTING OF THE CEW IS REDUCED.