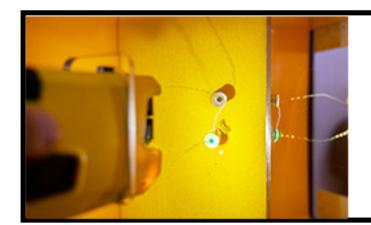

## **NEXT GENERATION CEW SAFETY**

The CEW Testing Chamber was carefully designed for the safety of the user while providing an indispensable and functional testing method.

- Probes from accidental discharges are captured and contained within the testing chamber
- The chamber decreases decibel ouput by over 50%, reducing distruptions to other staff during monthly downloads.
- The operator can visually see the arcing during testing without needing to look directly at the CEW, protecting the user.

#### CONTAINED ACCIDENTAL DISCHARGE

THE RISK OF INJURY DURING REQUIRED DAILY TESTING OF THE CEW IS REDUCED.