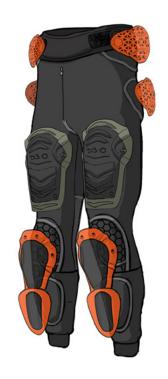

### **PANT XTREME**

The PANT XTREME CRC - EVO is specifically designed for Crowd Riot Control purposes offering maximum protection to key areas of the body without compromising on freedom of movement. The Pants' main fabric is a perforated 4-way stretch jersey which is comfortable to wear as a skin-tight garment under any workwear or uniform.

- Low profile & Non-aggressive appearance
- 4-way stretch perforated jersey for enhanced breathability
- Zipper for male comfort
- · Integrated waist straps to ensure tight fit
- EN1621 Certified D3O® pads
- Pads ome in pockets
- HOSDB certified Thigh Protection