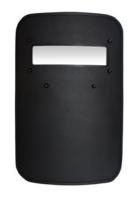

### **BALLISTIC PROTECTION**

GALVION **A5** 

SHOTSTOP **DURITIUM III ICW** 

UNITED SHIELD

LEVEL III+ LIGHTWEIGHT

BALLISTIC SHIELD

United Shield International

D HESCO