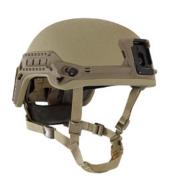

### **BALLISTIC PROTECTION**

GALVION **A5** 

SHOTSTOP **DURITIUM III ICW** 

UNITED SHIELD

LEVEL III+ LIGHTWEIGHT

BALLISTIC SHIELD

United Shield International

D HESCO