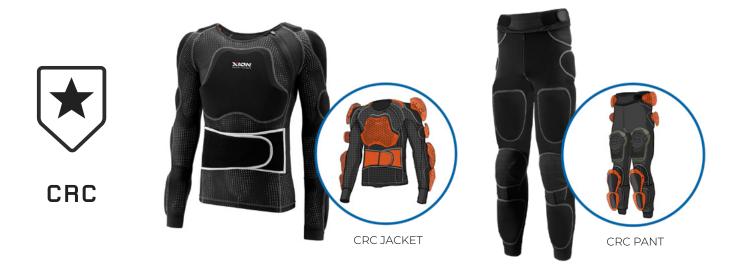

### **LONGSLEEVE JACKET**

The LONGSLEEVE JACKET CRC - EVO is specifically designed for Crowd Riot Control purposes offering maximum protection to key areas of the body without compromising on freedom of movement. The Jackets' main fabric is a perforated 4-way stretch jersey to allow maximum breathability whilst being comfortable to wear as a skin-tight garment under any workwear or uniform.

- Low profile & Non-aggressive appearance
- 4-way stretch perforated jersey for enhanced breathability
- Elastic zipper on side
- · Integrated waist belt to ensure tight fit
- EN1621 Certified D3O® pads
- Pads come in pockets
- Abdominal protection in waist belt

### **PANT XTREME**

The PANT XTREME CRC - EVO is specifically designed for Crowd Riot Control purposes offering maximum protection to key areas of the body without compromising on freedom of movement. The Pants' main fabric is a perforated 4-way stretch jersey which is comfortable to wear as a skin-tight garment under any workwear or uniform.

- Low profile & Non-aggressive appearance
- 4-way stretch perforated jersey for enhanced breathability
- Zipper for male comfort
- · Integrated waist straps to ensure tight fit
- EN1621 Certified D3O® pads
- Pads ome in pockets
- HOSDB certified Thigh Protection