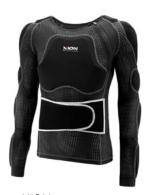

### **LONGSLEEVE JACKET**

The LONGSLEEVE JACKET CRC - EVO is specifically designed for Crowd Riot Control purposes offering maximum protection to key areas of the body without compromising on freedom of movement. The Jackets' main fabric is a perforated 4-way stretch jersey to allow maximum breathability whilst being comfortable to wear as a skin-tight garment under any workwear or uniform.

- Low profile & Non-aggressive appearance
- 4-way stretch perforated jersey for enhanced breathability
- Elastic zipper on side
- · Integrated waist belt to ensure tight fit
- EN1621 Certified D3O® pads
- Pads come in pockets
- Abdominal protection in waist belt

### **FEATURES**

LOW **PROFILE** 

**FULL FREEDOM** OF MOVEMENT

MOISTURE WICKING

4-WAY STRETCH

MODULAR DESIGN

SECOND SKIN DESIGN

PADS COME IN POCKET