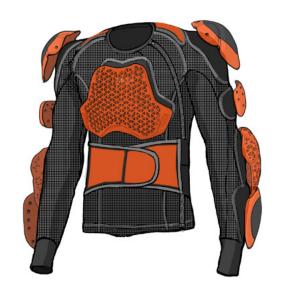

### **LONGSLEEVE JACKET**

The LONGSLEEVE JACKET CRC - EVO is specifically designed for Crowd Riot Control purposes offering maximum protection to key areas of the body without compromising on freedom of movement. The Jackets' main fabric is a perforated 4-way stretch jersey to allow maximum breathability whilst being comfortable to wear as a skin-tight garment under any workwear or uniform.

- Low profile & Non-aggressive appearance
- 4-way stretch perforated jersey for enhanced breathability
- Elastic zipper on side
- · Integrated waist belt to ensure tight fit
- EN1621 Certified D3O® pads
- Pads come in pockets
- Abdominal protection in waist belt