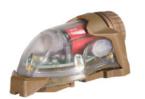

### BODY-WORN VIDEO CAMERAS

**HELMET-WORN** 

VIDEO CAMERAS

PRO-VISION
BODYCAM® BC 400

Full-shift continuous recording, integrated GPS, Enhanced Video Stability and a IP68 waterproof rating - all at a price OVER 50% LESS than other brands.