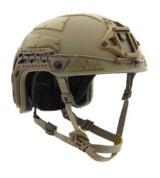

### **BALLISTIC PROTECTION**

GALVION **A5** 

SHOTSTOP **DURITIUM III ICW** 

UNITED SHIELD

LEVEL III+ LIGHTWEIGHT

BALLISTIC SHIELD

United Shield International

D HESCO