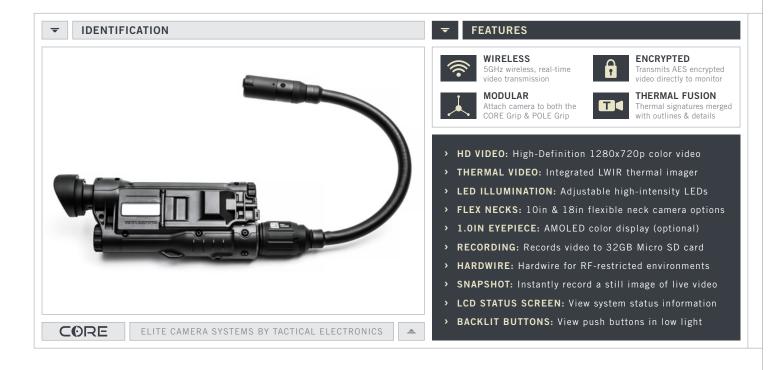

## **CORE FLEX CAMERA**

SPEC SHEET: TACTICAL ELECTRONICS

#### DESCRIPTION

The CORE Flex Camera is the latest evolution of our versatile handheld inspection tool. High-Definition, digitally encrypted video is captured through a 10in or 18in flex and stay camera neck. The CORE Flex Camera combines extreme low light sensitivity with thermal fusion technology to provide unsurpassed detail and definition. Video is streamed wirelessly to the CORE monitor over an AES encrypted channel. An optional hardwire cable connection is available for RF-restricted environments.

Additionally, the CORE Flex Camera includes an option for a 1.0in eyepiece that displays high definition video. High-intensity IR illumination is controlled and adjusted directly from the Flex Camera or remotely on the CORE Monitor.