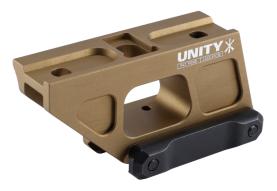

## **COMP SERIES**

Developed as a solution for the DOD's standard issue M68 CCO, the FAST<sup>™</sup> Comp Series is a drop-in replacement for all full-size Aimpoint® Comp series and PRO optics. It comes standard with a 2 cross bolt rail clamp, but is compatible with the FAST<sup>™</sup> QD (Quick Detach) Lever. It can be paired with any FAST<sup>™</sup> FTC (Flip-to-Center) magnifier mount.

FAST<sup>™</sup> is a series of optic mounting solutions that provides end users with a quicker sight picture than standard height mounts. FAST<sup>™</sup> mounts position most optics at a 2.26" optical centerline from the rail, which allows for more rapid visual processing of the battlefield by ensuring an ergonomically correct heads-up posture. Further, they provide faster and easier dot/reticle acquisition while wearing night vision goggles, protective masks, plate carriers and other gear.

| HEIGHT                         | COMPATIBILITY                 | RAIL MOUNT                                               | WEIGHT               | COLORS       |          |
|--------------------------------|-------------------------------|----------------------------------------------------------|----------------------|--------------|----------|
| 2.26" TO OPTICAL<br>CENTERLINE | AIMPOINT® COMP<br>FOOTPRINT   | 2 CROSS BOLT RAIL CLAMP,<br>FAST™ QD LEVER<br>COMPATIBLE | OZ: <3.5<br>G: <99.2 | BLACK        | FDE      |
|                                |                               |                                                          |                      | PART NUMBERS |          |
| MATERIAL                       | COATING                       | DIMENSIONS (W X L X H)                                   |                      | BLACK        | FST-COMB |
| 7075-T6<br>ALUMINUM            | TYPE III HARDCOAT<br>ANODIZED | IN: < 1.4 X 3.3 X 1.4                                    |                      | DEADIN       | 10100000 |
|                                |                               | CM: < 3.6 X 8.4 X 3.6                                    |                      | FDE          | FST-COMF |