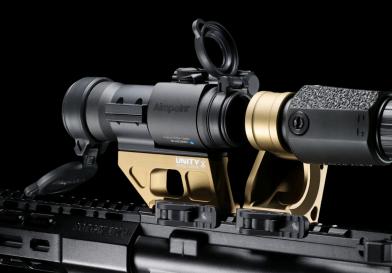

## **COMP SERIES**

Developed as a solution for the DOD's standard issue M68 CCO, the FAST<sup>™</sup> Comp Series is a drop-in replacement for all full-size Aimpoint® Comp series and PRO optics. It comes standard with a 2 cross bolt rail clamp, but is compatible with the FAST<sup>™</sup> QD (Quick Detach) Lever. It can be paired with any FAST<sup>™</sup> FTC (Flip-to-Center) magnifier mount.

FAST<sup>™</sup> is a series of optic mounting solutions that provides end users with a quicker sight picture than standard height mounts. FAST<sup>™</sup> mounts position most optics at a 2.26" optical centerline from the rail, which allows for more rapid visual processing of the battlefield by ensuring an ergonomically correct heads-up posture. Further, they provide faster and easier dot/reticle acquisition while wearing night vision goggles, protective masks, plate carriers and other gear.