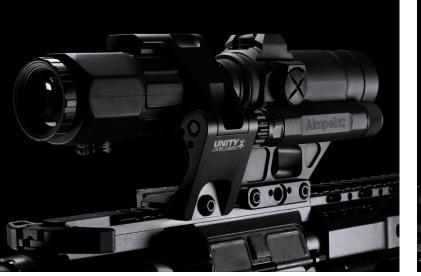

## **COMP SERIES**

Developed as a solution for the DOD's standard issue M68 CCO, the FAST<sup>™</sup> Comp Series is a drop-in replacement for all full-size Aimpoint® Comp series and PRO optics. It comes standard with a 2 cross bolt rail clamp, but is compatible with the FAST<sup>™</sup> QD (Quick Detach) Lever. It can be paired with any FAST<sup>™</sup> FTC (Flip-to-Center) magnifier mount.

FAST<sup>™</sup> is a series of optic mounting solutions that provides end users with a quicker sight picture than standard height mounts. FAST<sup>™</sup> mounts position most optics at a 2.26" optical centerline from the rail, which allows for more rapid visual processing of the battlefield by ensuring an ergonomically correct heads-up posture. Further, they provide faster and easier dot/reticle acquisition while wearing night vision goggles, protective masks, plate carriers and other gear.