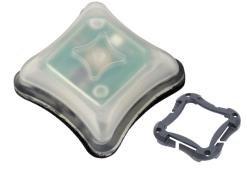

## MULTI-FUNCTION EMERGENCY STROBE

SPARK $^{\text{\tiny M}}$  is a tiny, disposable marking light designed to provide rapid visibility of personnel or objects. A completely sealed unit, SPARK $^{\text{\tiny M}}$  is waterproof for function in a multitude of austere environments. It attaches to surfaces with a hook and loop backing. When paired with the SPARK $^{\text{\tiny M}}$  CAGE, it can weave onto webbing or snap onto metal surfaces with magnets. Pressing the center of the silicone housing, SPARK $^{\text{\tiny M}}$  will cycle through its output functions. The constant feature is good for low light training while the blink output acts as an emergency strobe beacon.

SPARK CAGE

| INTERFACE                                        |       | OUTPUT          |     | WEIGHT              |                                    | MATERIAL    |              |  |
|--------------------------------------------------|-------|-----------------|-----|---------------------|------------------------------------|-------------|--------------|--|
| HOOK AND LOOP / MAGNETIC (WITH CAGE)             |       | LED             |     | OZ: 0.75<br>G: 21.3 |                                    | SILICONE    | SILICONE     |  |
| DIMENSIONS (W X L X H)                           |       | BATTERY         |     | RUNTIME             |                                    | FUNCTION    |              |  |
| IN: 1.63 X 1.63 X 0.50<br>CM: 4.13 X 4.13 X 1.27 |       | NON-REPLACEABLE |     | 200+<br>20+ F       | HOURS (BLINK),<br>IOURS (CONSTANT) | CONSTANT LO |              |  |
| COLORS                                           |       |                 |     |                     |                                    |             | SCAN FOR     |  |
| BLUE                                             | GREEN | INFRARED        | RED |                     | WHITE                              |             | PART NUMBERS |  |