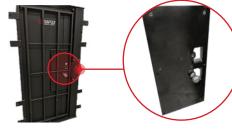

#### ACCESSORIES

| 🗌 Wheel Kit        | WHEELS-OPTION | Removable wheels/axles for transport                                 |
|--------------------|---------------|----------------------------------------------------------------------|
| Strike Plate Cover | STRIKE-OPTION | Replaceable strike plate cover for use with steel roms/sledgehammers |
| Mat-Option         | MAT-OPTION    | Removable metal mat securely anchors door on smooth flat surfaces    |

Wheel Kit

Strike Plate Cover