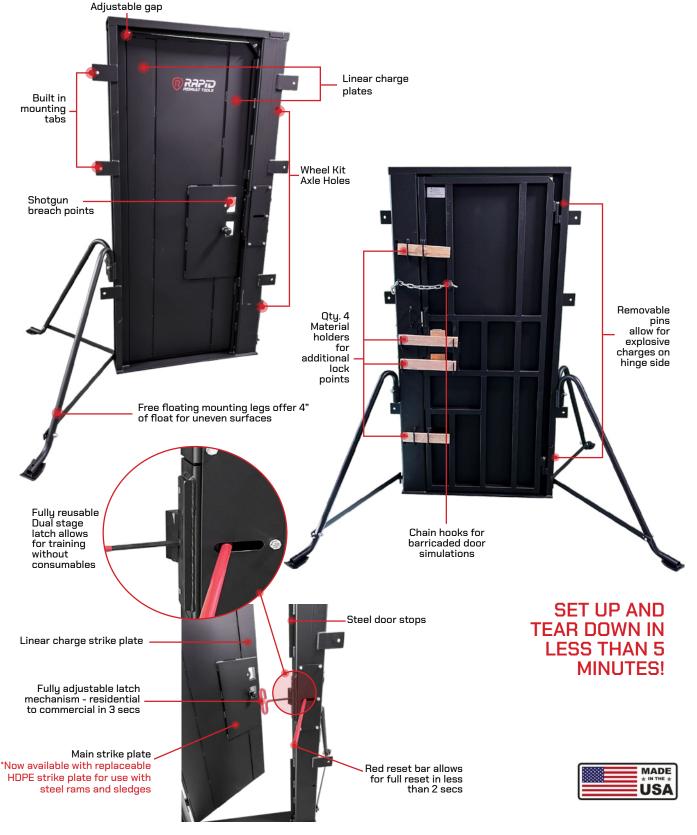

## ALL-IN-ONE BREACHING TRAINING DOOR GEN 1

# ALL-IN-ONE BREACHING TRAINING DOOR GEN 1

#### **SPECS. & MEASUREMENTS**

| FRAME   | 79.5" tall x 39.5" wide x 4" thick   |  |
|---------|--------------------------------------|--|
| DOOR    | 76.8" tall x 29.8" wide x 1.5" thick |  |
| COATING | Flat black powder coating            |  |