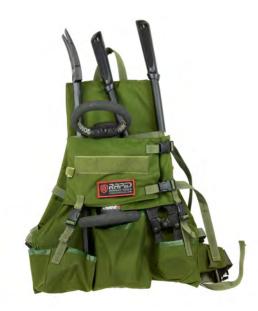

## **RAMPAK** TM

BR35-C RatRam™

BR23-C RatRam™

This innovative kit provides battering ram and entry tools in one highly portable back pack. The centerpiece of this kit is our signature 35 lb 2-handled RatRam. Kit also includes a high quality bolt cutter and halligan style pry bar. Various tool combinations are offered (see below).

Tools are conveniently carried in a custom, heavy duty back pack. Pack is constructed with:

- · Adjustable padded shoulder straps and adjustable padded hip belt
- · Includes three pouches with upper straps to secure tools
- · Cover flaps with two tie downs
- · Semi-rigid backing material for strength and comfort
- · Loop handle on top to lift pack
- · Velcro pad for identification label
- · Backpack material: Constructed of Mil-C-43734, Class 3 water repellent 11-ounce 1000-denier nylon
- · Available in Black, Olive Drab, or Coyote Tan