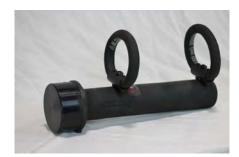

## **RAMPAK** TM

BR35-C RatRam™

BR23-C RatRam™

This innovative kit provides battering ram and entry tools in one highly portable back pack. The centerpiece of this kit is our signature 35 lb 2-handled RatRam. Kit also includes a high quality bolt cutter and halligan style pry bar. Various tool combinations are offered (see below).

| RMP30-35         |        |        |
|------------------|--------|--------|
| Item             | Part # | Weight |
| 2 Handle RatRam™ | BR35-2 | 35 lbs |
| RatBar™          | PB30   | 9 lbs  |
| RatCutter™       | BC30   | 8 lbs  |
| Custom Backpack  |        | 2 lbs  |