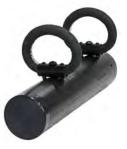

## **RAMPAK** TM

BR35-C RatRam™

BR23-C RatRam™

This innovative kit provides battering ram and entry tools in one highly portable back pack. The centerpiece of this kit is our signature 35 lb 2-handled RatRam. Kit also includes a high quality bolt cutter and halligan style pry bar. Various tool combinations are offered (see below).

| RMP30-35         |        |        |
|------------------|--------|--------|
| Item             | Part # | Weight |
| 2 Handle RatRam™ | BR35-2 | 35 lbs |
| RatBar™          | PB30   | 9 lbs  |
| RatCutter™       | BC30   | 8 lbs  |
| Custom Backpack  |        | 2 lbs  |