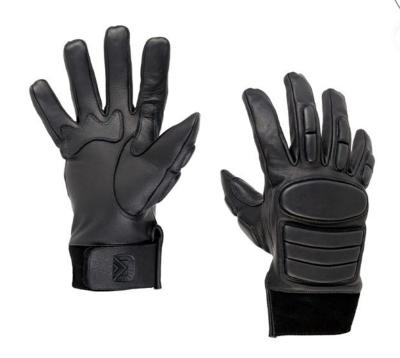

# **IMPACT RESISTANT**

Strategically placed padding offers superior protection against blunt impact

## **OPTIMIZED DESIGN**

Designed for use with firearms and tools. Includes a hook & loop wrist cinch for a tight seal

#### **MATERIAL**

FRONT: Leather (95% goat leather, 5% other), velcro, rubber BACK: Leather (80% goat leather, 20% other), velcro, rubber

LINING: 100% Nomex® by Dupont

STITCHING THREAD: Kevlar