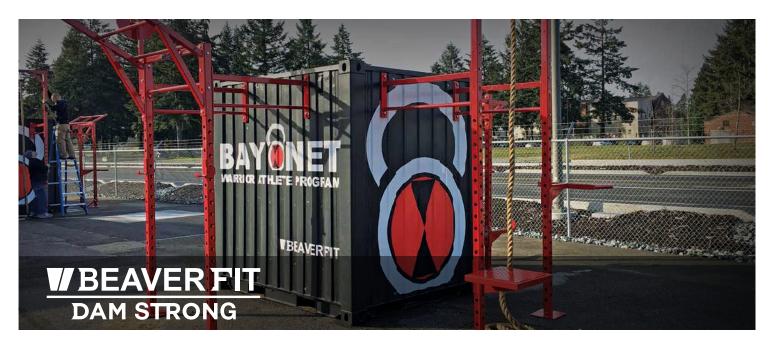

## **8' PERFORMANCE LOCKER**

**THE 8' PERFORMANCE LOCKER** is a standard TRICON shipping container, custom-fabricated to anchor a BeaverFit functional training rig and store the equipment necessary to create a world class, multi-modality training center for up to 50 people.

## **FEATURES**

| ACCOMMODATES UP TO 50 ATHLETES    |
|-----------------------------------|
| ASSEMBLE & DISMANTLE WITH EASE    |
| CUSTOM BRANDING ON REQUEST        |
| 8 EXTERNAL PULL-UP STATIONS       |
| 12' ROPE CLIMB TOWER              |
| CLIMBING WING                     |
| STAINLESS STEEL "ACE" PULL UP BAR |
| 3 SQUAT RACKS                     |