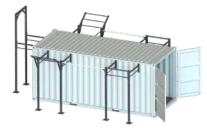

## **8' PERFORMANCE LOCKER**

**THE 8' PERFORMANCE LOCKER** is a standard TRICON shipping container, custom-fabricated to anchor a BeaverFit functional training rig and store the equipment necessary to create a world class, multi-modality training center for up to 50 people.

## **FEATURES**

| ACCOMMODATES UP TO 50 ATHLETES    |
|-----------------------------------|
| ASSEMBLE & DISMANTLE WITH EASE    |
| CUSTOM BRANDING ON REQUEST        |
| 8 EXTERNAL PULL-UP STATIONS       |
| 12' ROPE CLIMB TOWER              |
| CLIMBING WING                     |
| STAINLESS STEEL "ACE" PULL UP BAR |
| 3 SQUAT RACKS                     |