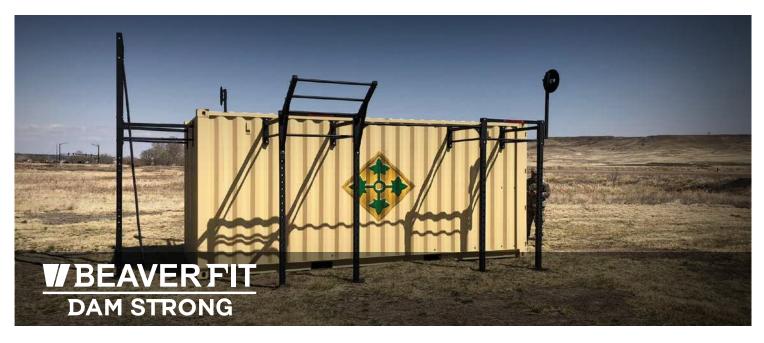

# **20' PERFORMANCE LOCKER**

THE 20' PERFORMANCE LOCKER is a standard CONEX shipping container, custom-fabricated to anchor a BeaverFit functional training rig and store the equipment necessary to create a world class, multi-modality training center for up to 80 people.

## **FEATURES**

| ACCOMMODATES UP TO 80 ATHLETES         |
|----------------------------------------|
| ASSEMBLE & DISMANTLE WITH EASE         |
| CUSTOM BRANDING ON REQUEST             |
| 18 EXTERNAL PULL-UP STATIONS           |
| 12' ROPE CLIMB TOWER                   |
| CLIMBING WINGS                         |
| 5 SQUAT STATIONS                       |
| HOT DIP GALVANIZED AND POWDER COATED   |
| 72" STAINLESS STEEL "ACE" PULL UP BARS |