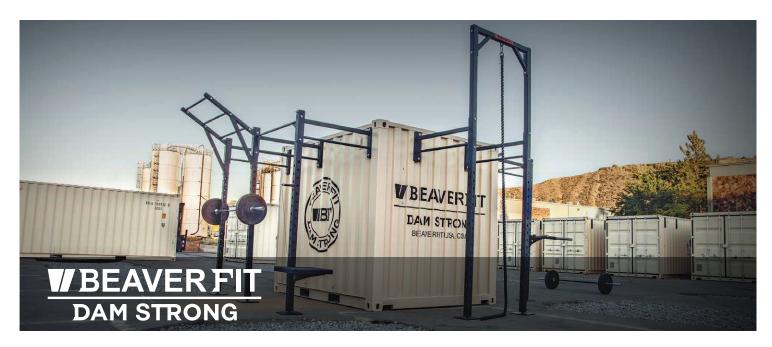

# **10' PERFORMANCE LOCKER**

THE 10' PERFORMANCE LOCKER is a standard BICON shipping container, custom-fabricated to anchor a BeaverFit functional training rig and store the equipment necessary to create a world class, multi-modality training center for up to 50 people.

### **FEATURES**

| ACCOMMODATES UP TO 50 ATHLETES         |
|----------------------------------------|
| 12 EXTERNAL PULL-UP STATIONS           |
| ASSEMBLE & DISMANTLE WITH EASE         |
| CUSTOM BRANDING ON REQUEST             |
| NATO CERTIFIED AIR PORTABLE            |
| CLIMBING WINGS                         |
| 12' ROPE CLIMB TOWER                   |
| 3 SQUAT RACKS                          |
| HOT DIP GALVANIZED AND POWDER COATED   |
| 52" STAINLESS STEEL "ACE" PULL UP BARS |