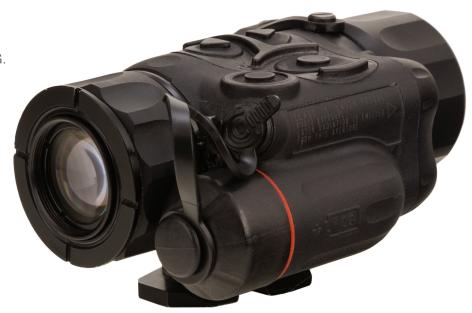

### PROVEN PERFORMANCE.

The Trijicon® SkeetlR™x is a miniature, multi-purpose thermal optic that is small enough to use as a helmet-mounted observation device, yet powerful enough to use as a clip-on or stand-alone thermal riflescope.

#### SMALL, LIGHT, DURABLE

A compact, lightweight thermal monocular designed and constructed for years of worry-free use, and tested to MIL-STD-810G.

#### **MULTI-PURPOSE**

Extremely versatile system that quickly transitions from handheld to rifle-mounted to helmet-mounted.