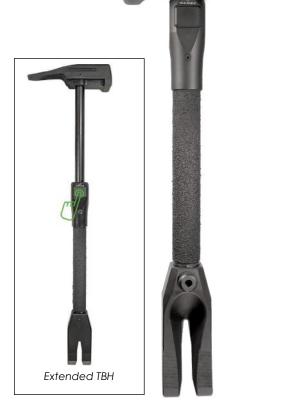

Material: Alloy steel and aluminum

**TBH** Part#: 580-A005 (NSN#: 5120-20-008-4801)

9" x 2.5" x 23" | 22.86 x 6.35 x 58.42 cm **Extended:** 33.12" | 84.13 cm

Weight (±): 16.83 lb | 7636 grams

**TBH** 

\*Contact Cadex prior to purchase for more information on recommended use\*