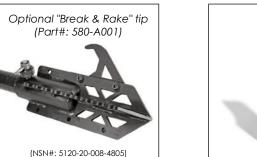

### **FEATURES**:

- Its unique design incorporates the functionality of multiple tools, in a simple package. Carry one or carry five?
- Its telescopic design makes it very compact to carry. It can be used collapsed or extended.
- Can be interchanged between the hinge breaker or the optional "break and rake tip".
- CQB tactical breaching multi-tool also available for use in restricted confines or as a secondary team tool.
- Replacement parts available on request: - Hammer head: #580-048 - Hammer fork: #580-026