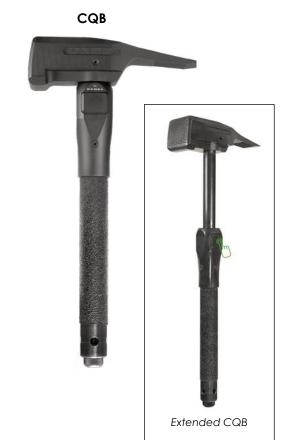

## CQB Part#: 580-A009

9" x 2.5" x 16.24" | 22.86 x 6.35 x 41.27 cm **Extended:** 22.24" | 56.51 cm

Weight (±): 12.14 lb | 5507 grams

Material: Alloy steel and aluminum