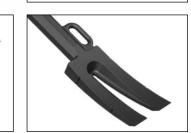

### **FEATURES**:

- Its unique design incorporates the functionality of multiple tools, in a simple package. Carry one or carry five?
- Its telescopic design makes it very compact to carry. It can be used collapsed or extended.
- Can be interchanged between the hinge breaker or the optional "break and rake tip".
- CQB tactical breaching multi-tool also available for use in restricted confines or as a secondary team tool.
- Replacement parts available on request: - Hammer head: #580-048 - Hammer fork: #580-026