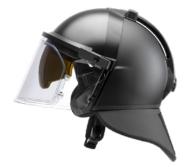

## RIOT CONTROL HELMET **BUYING GUIDE**

#### **P100N**

A multi-layered, lightweight, chemical and flame resistant riot control helmet.

Standard visor

Non-adjustable

Highest level of head protection

Standard antifog visor

**Lowest cost option** 

No laser protection

#### P100N - PIN LOCK

A moisture absorbing anti-fog insert for best visibility in all weather conditions.

Pin lock visor

Non-adjustable

Highest level of head protection

**Best anti-fog** visor

Slight price increase

#### P100N A - PIN LOCK ADJUSTABLE

Adjustability = versatility. Long term cost savings, purchase fewer variety of sizes.

Pin lock visor

Adjustable helmet

Highest level of head protection

**Best anti-fog** 

#### P100N LPA - PIN LOCK ADJ. + LASER

Adjustable helmet with built-in laser protection that slides up & down as needed.

Pin lock visor

Adjustable helmet

Highest level of head protection

**Best anti-fog** visor