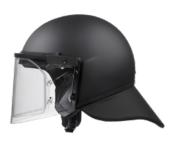

#### **P100N**

A multi-layered, lightweight, chemical and flame resistant riot control helmet.

Standard visor

Non-adjustable

Highest level of head protection

Standard antifog visor

**Lowest cost option** 

No laser protection

#### P100N - PIN LOCK

A moisture absorbing anti-fog insert for best visibility in all weather conditions.

Pin lock visor

Non-adjustable

Highest level of head protection

**Best anti-fog** visor

Slight price increase

#### P100N A - PIN LOCK ADJUSTABLE

Adjustability = versatility. Long term cost savings, purchase fewer variety of sizes.

Pin lock visor

Adjustable helmet

Highest level of head protection

**Best anti-fog** 

#### P100N LPA - PIN LOCK ADJ. + LASER

Adjustable helmet with built-in laser protection that slides up & down as needed.

Pin lock visor

Adjustable helmet

Highest level of head protection

**Best anti-fog** visor