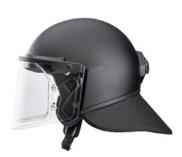

## RIOT CONTROL HELMET **BUYING GUIDE**

#### **P100N**

A multi-layered, lightweight, chemical and flame resistant riot control helmet.

Standard visor

Non-adjustable

Highest level of head protection

Standard antifog visor

**Lowest cost option** 

No laser protection

#### P100N - PIN LOCK

A moisture absorbing anti-fog insert for best visibility in all weather conditions.

Pin lock visor

Non-adjustable

Highest level of head protection

**Best anti-fog** visor

Slight price increase

#### P100N A - PIN LOCK ADJUSTABLE

Adjustability = versatility. Long term cost savings, purchase fewer variety of sizes.

Pin lock visor

Adjustable helmet

Highest level of head protection

**Best anti-fog** 

#### P100N LPA - PIN LOCK ADJ. + LASER

Adjustable helmet with built-in laser protection that slides up & down as needed.

Pin lock visor

Adjustable helmet

Highest level of head protection

**Best anti-fog** visor