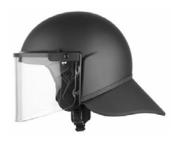

#### **P100N**

A multi-layered, lightweight, chemical and flame resistant riot control helmet.

Standard visor

Non-adjustable

Highest level of head protection

Standard antifog visor

**Lowest cost option** 

No laser protection

#### P100N - PIN LOCK

A moisture absorbing anti-fog insert for best visibility in all weather conditions.

Pin lock visor

Non-adjustable

Highest level of head protection

**Best anti-fog** visor

Slight price increase

#### P100N A - PIN LOCK ADJUSTABLE

Adjustability = versatility. Long term cost savings, purchase fewer variety of sizes.

Pin lock visor

Adjustable helmet

Highest level of head protection

**Best anti-fog** 

#### P100N LPA - PIN LOCK ADJ. + LASER

Adjustable helmet with built-in laser protection that slides up & down as needed.

Pin lock visor

Adjustable helmet

Highest level of head protection

**Best anti-fog** visor