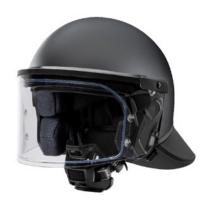

#### **P100N**

A multi-layered, lightweight, chemical and flame resistant riot control helmet.

Standard visor

Non-adjustable

Highest level of head protection

Standard antifog visor

**Lowest cost option** 

No laser protection

#### P100N - PIN LOCK

A moisture absorbing anti-fog insert for best visibility in all weather conditions.

Pin lock visor

Non-adjustable

Highest level of head protection

**Best anti-fog** visor

Slight price increase

#### P100N A - PIN LOCK ADJUSTABLE

Adjustability = versatility. Long term cost savings, purchase fewer variety of sizes.

Pin lock visor

Adjustable helmet

Highest level of head protection

**Best anti-fog** 

#### P100N LPA - PIN LOCK ADJ. + LASER

Adjustable helmet with built-in laser protection that slides up & down as needed.

Pin lock visor

Adjustable helmet

Highest level of head protection

**Best anti-fog** visor