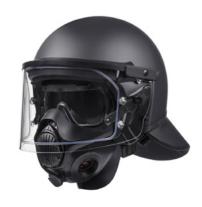

## RIOT CONTROL HELMET **BUYING GUIDE**

#### **P100N**

A multi-layered, lightweight, chemical and flame resistant riot control helmet.

Standard visor

Non-adjustable

Highest level of head protection

Standard antifog visor

**Lowest cost option** 

No laser protection

#### P100N - PIN LOCK

A moisture absorbing anti-fog insert for best visibility in all weather conditions.

Pin lock visor

Non-adjustable

Highest level of head protection

**Best anti-fog** visor

Slight price increase

#### P100N A - PIN LOCK ADJUSTABLE

Adjustability = versatility. Long term cost savings, purchase fewer variety of sizes.

Pin lock visor

Adjustable helmet

Highest level of head protection

**Best anti-fog** 

#### P100N LPA - PIN LOCK ADJ. + LASER

Adjustable helmet with built-in laser protection that slides up & down as needed.

Pin lock visor

Adjustable helmet

Highest level of head protection

**Best anti-fog** visor