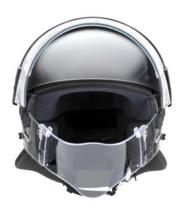

## RIOT CONTROL HELMET **BUYING GUIDE**

#### **P100N**

A multi-layered, lightweight, chemical and flame resistant riot control helmet.

Standard visor

Non-adjustable

Highest level of head protection

Standard antifog visor

**Lowest cost option** 

No laser protection

#### P100N - PIN LOCK

A moisture absorbing anti-fog insert for best visibility in all weather conditions.

Pin lock visor

Non-adjustable

Highest level of head protection

**Best anti-fog** visor

Slight price increase

#### P100N A - PIN LOCK ADJUSTABLE

Adjustability = versatility. Long term cost savings, purchase fewer variety of sizes.

Pin lock visor

Adjustable helmet

Highest level of head protection

**Best anti-fog** 

#### P100N LPA - PIN LOCK ADJ. + LASER

Adjustable helmet with built-in laser protection that slides up & down as needed.

Pin lock visor

Adjustable helmet

Highest level of head protection

**Best anti-fog** visor