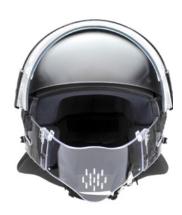

#### **P100N**

A multi-layered, lightweight, chemical and flame resistant riot control helmet.

Standard visor

Non-adjustable

Highest level of head protection

Standard antifog visor

**Lowest cost option** 

No laser protection

#### P100N - PIN LOCK

A moisture absorbing anti-fog insert for best visibility in all weather conditions.

Pin lock visor

Non-adjustable

Highest level of head protection

**Best anti-fog** visor

Slight price increase

#### P100N A - PIN LOCK ADJUSTABLE

Adjustability = versatility. Long term cost savings, purchase fewer variety of sizes.

Pin lock visor

Adjustable helmet

Highest level of head protection

**Best anti-fog** 

#### P100N LPA - PIN LOCK ADJ. + LASER

Adjustable helmet with built-in laser protection that slides up & down as needed.

Pin lock visor

Adjustable helmet

Highest level of head protection

**Best anti-fog** visor